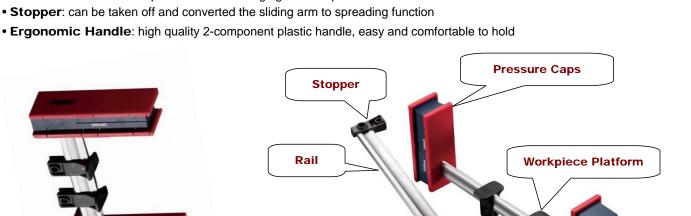

## **Parallel Jaw Clamp - Heavy Duty**

• Clamping force: 700 kgf

• Anti-Slip System: effectively prevents the clamp from dislodging or slipping away, can also hold the sliding arm anywhere on the rail

- Parallel Jaw: large parallel clamping surfaces, forged sliding arm inside (medium carbon steel)
- Rail: high quality profiled steel with Zinc plating
- Pressure Caps: replaceable, protect delicate surfaces, repellant to glue, resistant to paint and grease solvents
- Workpiece platform: prevents directly contacting by the workpiece on the rail, round corner design prevents from damaging the workpiece