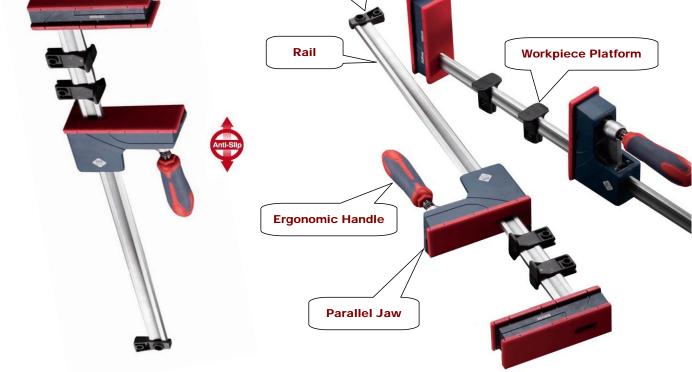

## **Parallel Jaw Clamp - Heavy Duty**

• Clamping force: 700 kgf

• Anti-Slip System: effectively prevents the clamp from dislodging or slipping away, can also hold the sliding arm anywhere on the rail

- Parallel Jaw: large parallel clamping surfaces, forged sliding arm inside (medium carbon steel)
- Rail: high quality profiled steel with Zinc plating
- Pressure Caps: replaceable, protect delicate surfaces, repellant to glue, resistant to paint and grease solvents
- Workpiece platform: prevents directly contacting by the workpiece on the rail, round corner design prevents from damaging the workpiece